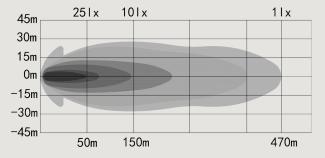

## **GZZ XR**2 **P**7" Driving light LED - Black

Experience the power of light with OZZ XR2 P7". These 178 mm lights feature a dynamic start-up position light in white and orange. The innovative successor to the original OZZ light series offers a new prominent start-up pattern for an impressive visual effect upon ignition. With a boost function, the OZZ XR2 P7" emits 5800 lumen, providing 1 lux at a distance of 470 meters. The driving beam pattern ensures optimal visibility with a wide and long-range reach. The lights have a color temperature of 5000 K, offering pleasant illumination in all conditions.