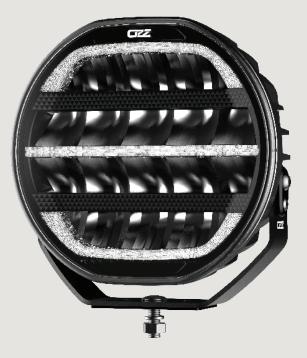

## **GZZ XR**2 **P**7" Driving light LED - Black

Experience the power of light with OZZ XR2 P7". These 178 mm lights feature a dynamic start-up position light in white and orange. The innovative successor to the original OZZ light series offers a new prominent start-up pattern for an impressive visual effect upon ignition. With a boost function, the OZZ XR2 P7" emits 5800 lumen, providing 1 lux at a distance of 470 meters. The driving beam pattern ensures optimal visibility with a wide and long-range reach. The lights have a color temperature of 5000 K, offering pleasant illumination in all conditions.