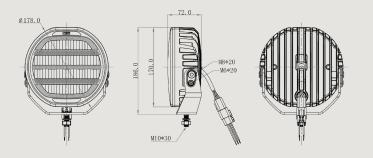

| Art. no.           | 88103                             | Material bracket              | Stainless steel |
|--------------------|-----------------------------------|-------------------------------|-----------------|
| Pcs LED            | 16                                | Material housing              | Aluminum        |
| Voltage            | 12-35V DC                         | Material lens                 | Polycarbonate   |
| Theoretical effect | 80W                               | Lenght (mm)                   | 178             |
| Actual effect      | 78W (12V DC), 75,6W (24V DC)      | Depth (mm)                    | 72              |
| Nominal current    | 6,5A (12V DC), 3,15A (24V DC)     | Height (mm)                   | 170             |
| Functions          | High beam, Dynamic position light | Height including bracket (mm) | 186             |
| Theoretical lumen  | 7200                              | Diameter (mm)                 | 178             |
| Actual lumen       | 5800                              | CC (mm)                       | -               |
| L lux @            | 470 m                             | <b>Operating temperature</b>  | -40°C - +60°C   |
| Kelvin             | 5000K                             | E-mark approval               | ECE R148, R149  |
| IP-class           | IP68/IP69K                        | Reference number              | 50              |
| Beam pattern       | Driving                           | EMC                           | ECE R10         |
| Position light     | Dynamic white and amber           | Pcs in master box             | 6               |
| Color housing      | Black                             | EAN                           | 7333213101459   |
| RAL color          | RAL9011                           | Warranty                      | 3 years         |
| Color lens         | Clear                             |                               |                 |
| Color LED          | White, amber                      |                               |                 |
| Connection         | 4-pin DT male + female            |                               |                 |
| Cable lenght (mm)  | 1000 (800+200)                    |                               |                 |