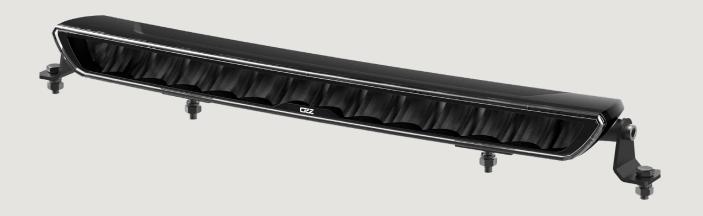

## **OZZ XB**120"

Transform your driving experience with OZZ XB1 20" LED light bar. This innovative light bar features wandering start-up diodes, creating a visual effect during ignition. The slim design adds a modern aesthetic to your vehicle. This 533 mm light bar delivers 7000 actual lumen, providing 1 lux at a distance of 610 meters in boost mode. The driving beam pattern ensures optimal visibility with a wide and long-range reach. The light has a color temperature of 5000 K, offering pleasant illumination in all conditions.