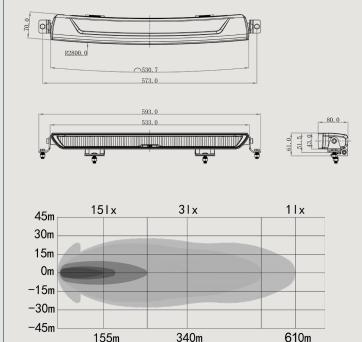

## **OZZ XB**120"

Transform your driving experience with OZZ XB1 20" LED light bar. This innovative light bar features wandering start-up diodes, creating a visual effect during ignition. The slim design adds a modern aesthetic to your vehicle. This 533 mm light bar delivers 7000 actual lumen, providing 1 lux at a distance of 610 meters in boost mode. The driving beam pattern ensures optimal visibility with a wide and long-range reach. The light has a color temperature of 5000 K, offering pleasant illumination in all conditions.

Theoretical lumen 11200

**Actual lumen** R112: 4900, boost: 7000 **1 lux @** R112: 480 m, boost: 610 m

Kelvin (K)5000IP-classIP68/IP69KBeam patterndrivingPosition lightno

**Connection** 3-pin DT male+female (1000 mm)

Material chassi, lensaluminum, polycarbonateLxDxH (mm)530,7/533x80x43

LxDxH (mm) 530,7/533x80x4
Operating temperature -40 - +60°C
E-mark approval R112

E-mark approval R112

EMC ECE R10

Ref. no. 50

Weight (kg) 1,21