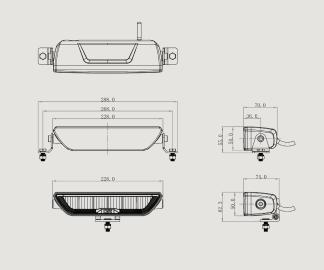

**Beam pattern** 

**Position light** dynamic white & amber

**Connection** 4-pin DT male+female (1000 mm)

driving

Material chassi, lens aluminum, polycarbonate

 LxDxH
 228x70x50 mm

 Operating temperature
 -40 - +60°C