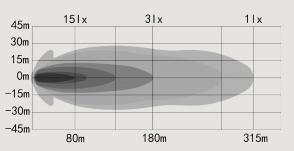

## **OZZ XB1 P9"**

Experience the power of light with OZZ XB1 P9" dynamic LED light bar. This innovative light bar features dynamic start-up position light in white and orange, creating a modern look for your vehicle. This 228 mm bar delivers 3100 lumen, providing 1 lux at a distance of 315 meters. The driving beam pattern ensures optimal visibility with a wide and long-range reach. The light has a color temperature of 5000 K, offering pleasant illumination in all conditions.

**Art. no.** 88203 (black)

LED Lamp type **Diodes** 6 pcs **Voltage** 10-32V DC **Actual effect 12V** 42W **Actual effect 24V** 42W Nominal current at 12V 3.34 A Nominal current at 24V 1.67 A **Theoretical lumen** 4960 **Actual lumen** 3100 1 lux@ 315 m 5000 Kelvin (K) **IP-class** IP68/IP69K