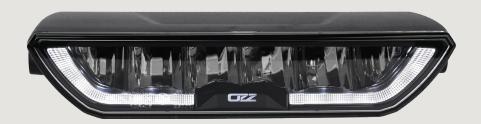

## **OZZ XB1 P9"**

Experience the power of light with OZZ XB1 P9" dynamic LED light bar. This innovative light bar features dynamic start-up position light in white and orange, creating a modern look for your vehicle. This 228 mm bar delivers 3100 lumen, providing 1 lux at a distance of 315 meters. The driving beam pattern ensures optimal visibility with a wide and long-range reach. The light has a color temperature of 5000 K, offering pleasant illumination in all conditions.

**Beam pattern** 

**Position light** dynamic white & amber

**Connection** 4-pin DT male+female (1000 mm)

driving

Material chassi, lens aluminum, polycarbonate

 LxDxH
 228x70x50 mm

 Operating temperature
 -40 - +60°C