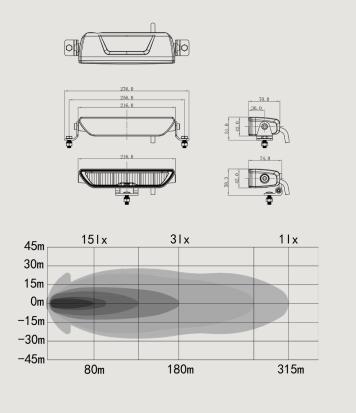

## **OZZ XB**18"

Transform your driving experience with OZZ XB1 8" LED light bar. This innovative light bar features wandering start-up diodes, creating a visual effect during ignition. The slim design adds a modern aesthetic to your vehicle. This 228 mm light bar delivers 3100 lumen, providing 1 lux at a distance of 315 meters. The driving beam pattern ensures optimal visibility with a wide and long-range reach. The light has a color temperature of 5000 K, offering pleasant illumination in all conditions.

88204 Art. no. LED Lamp type **Diodes** 6 pcs **Voltage** 10-32V DC **Actual effect 12V** 42W **Actual effect 24V** 42W Nominal current at 12V 3.3 A Nominal current at 24V 1.65 A 4960 **Theoretical lumen Actual lumen** 3100 1 lux@ 315 m 5000 Kelvin (K) **IP-class** IP68/IP69K **Beam pattern** driving