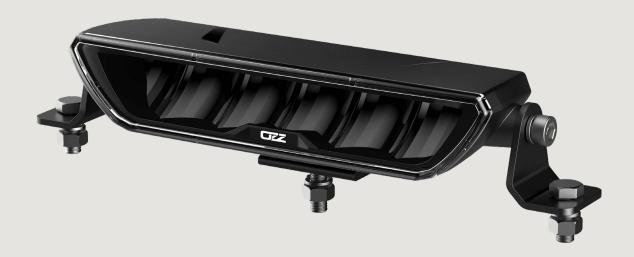

## **OZZ XB**18"

Transform your driving experience with OZZ XB1 8" LED light bar. This innovative light bar features wandering start-up diodes, creating a visual effect during ignition. The slim design adds a modern aesthetic to your vehicle. This 228 mm light bar delivers 3100 lumen, providing 1 lux at a distance of 315 meters. The driving beam pattern ensures optimal visibility with a wide and long-range reach. The light has a color temperature of 5000 K, offering pleasant illumination in all conditions.