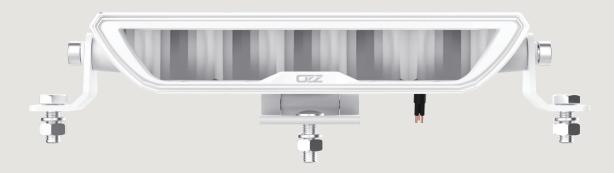

## **OZZ XB**18"

Transform your driving experience with OZZ XB1 8" LED light bar. This innovative light bar features wandering start-up diodes, creating a visual effect during ignition. The slim design adds a modern aesthetic to your vehicle. This 228 mm light bar delivers 3100 lumen, providing 1 lux at a distance of 315 meters. The driving beam pattern ensures optimal visibility with a wide and long-range reach. The light has a color temperature of 5000 K, offering pleasant illumination in all conditions.

**Art. no.** 88211 (white)

LED Lamp type **Diodes** 6 pcs **Voltage** 10-32V DC **Actual effect 12V** 42W **Actual effect 24V** 42W Nominal current at 12V 3.3 A Nominal current at 24V 1.65 A **Theoretical lumen** 4960 **Actual lumen** 3100 1 lux@ 315 m 5000 Kelvin (K) **IP-class** IP68/IP69K **Beam pattern** driving

**Connection** 3-pin DT male+female (1000 mm)

no

Material chassi, lens aluminum, polycarbonate

LxDxH 216x70x42 mm
Operating temperature -40 - +60°C
E-mark approval R112
EMC ECE R10

 Ref. no.
 27,5

 Weight (kg)
 0,54