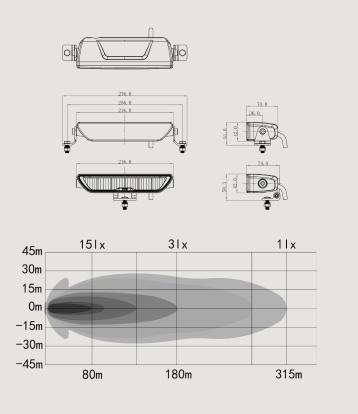

## **OZZ XB**18"

Transform your driving experience with OZZ XB1 8" LED light bar. This innovative light bar features wandering start-up diodes, creating a visual effect during ignition. The slim design adds a modern aesthetic to your vehicle. This 228 mm light bar delivers 3100 lumen, providing 1 lux at a distance of 315 meters. The driving beam pattern ensures optimal visibility with a wide and long-range reach. The light has a color temperature of 5000 K, offering pleasant illumination in all conditions.

**Art. no.** 88211 (white)

LED Lamp type **Diodes** 6 pcs **Voltage** 10-32V DC **Actual effect 12V** 42W **Actual effect 24V** 42W Nominal current at 12V 3.3 A Nominal current at 24V 1.65 A **Theoretical lumen** 4960 **Actual lumen** 3100 1 lux@ 315 m 5000 Kelvin (K) **IP-class** IP68/IP69K **Beam pattern** driving

**Connection** 3-pin DT male+female (1000 mm)

no

Material chassi, lens aluminum, polycarbonate

LxDxH 216x70x42 mm
Operating temperature -40 - +60°C
E-mark approval R112
EMC ECE R10

 Ref. no.
 27,5

 Weight (kg)
 0,54