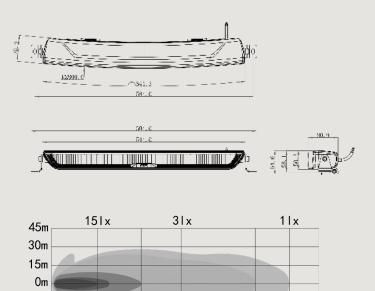

-15m

-30m

-45m

155m

**Art. no.** 88212 (white)

 Lamp type
 LED

 Diodes
 14 pcs

 Voltage
 10-32V DC

**Actual lumen** R112: 4900, boost: 7000 **1 lux @** R112: 480 m, boost: 610 m

Kelvin (K)5000IP-classIP68/IP69KBeam patterndriving

**Position light** dynamic white & amber

**Connection** 4-pin DT male+female (1000 mm)

Material chassi, lensaluminum, polycarbonateLxDxH (mm)541,5/544x80,9x50,3

Operating temperature -40 - +60 °C E-mark approval R112, R7, EMC ECE R10 Ref. no. 50 Weight (kg) 1,58 Warranty 3 years

340m

610m