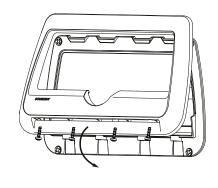

(5

- Attach front bezel.
- Secure in place using 4x pan head fixings.

6

- Connect wires
   or connectors to
   12/24V supply,
   ensuring a waterproof
   connection.
- Fuse according to input voltage and current.