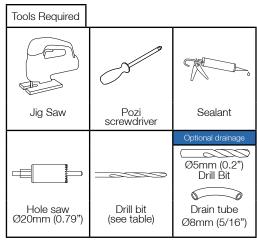

READ THE IMPORTANT SAFETY INFORMATION LEAFLET BEFORE INSTALLING.

- (1)
- Check installation size
- Mark the cutting boundary
- Use template to
  - Drill 4x pilot holes (see table)
  - Hole saw 4x 15mm (0.59")

2

 Jig saw inside of the cutting boundary.
DO NOT exceed the boundary area.

- 3
- Apply silicone sealant generously around flange, ensure good coverage around perimeter.

(Optional - Tools and parts not included).

- Install drainage on product.
- Drain holes: Ø5mm (0.2") drill bit required.
- Drain pipe: ID Ø8mm (5/16") required.

(4)

- Secure pocket in place using 4x countersunk fixings.
- Apply silicone sealent to fixings holes.