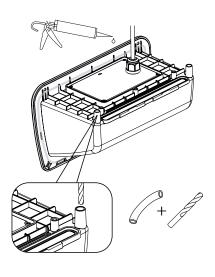

READ THE IMPORTANT SAFETY INFORMATION LEAFLET BEFORE INSTALLING.

- (1)
- Check installation size
- Mark the cutting boundary
- Use template to
  - Drill 4x pilot holes (see table)
  - Hole saw 4x 15mm (0.59")

2

 Jig saw inside of the cutting boundary.
DO NOT exceed the boundary area.

- 3
- Apply silicone sealant generously around flange, ensure good coverage around perimeter.

(Optional - Tools and parts not included).

- Install drainage on product.
- Drain holes: Ø5mm (0.2") drill bit required.
- Drain pipe: ID Ø8mm (5/16") required.

(4)

- Secure pocket in place using 4x countersunk fixings.
- Apply silicone sealent to fixings holes.