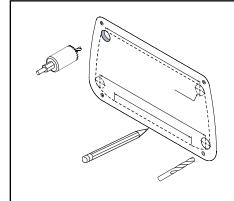

READ THE IMPORTANT SAFETY INFORMATION LEAFLET BEFORE INSTALLING.

- (1)
- Check installation size
- Mark the cutting boundary
- Use template to
  - Drill 4x pilot holes (see table)
  - Hole saw 4x 15mm (0.59")

2

 Jig saw inside of the cutting boundary.
DO NOT exceed the boundary area.

- 3
- Apply silicone sealant generously around flange, ensure good coverage around perimeter.

(Optional - Tools and parts not included).