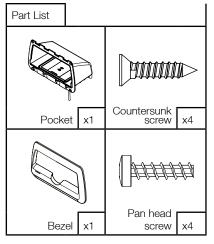

- Install drainage on product.
- Drain holes: Ø5mm (0.2") drill bit required.
- Drain pipe: ID Ø8mm (5/16") required.

(4)

- Secure pocket in place using 4x countersunk fixings.
- Apply silicone sealent to fixings holes.

(5

- Attach front bezel.
- Secure in place using 4x pan head fixings.

6

- Connect wires
   or connectors to
   12/24V supply,
   ensuring a waterproof
   connection.
- Fuse according to input voltage and current.