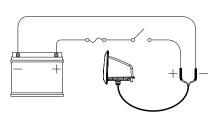

(5

- Attach front bezel.
- Secure in place using 4x pan head fixings.

6

- Connect wires
   or connectors to
   12/24V supply,
   ensuring a waterproof
   connection.
- Fuse according to input voltage and current.

Note: The electrical schematic is to illustrate how the product should be connected to a 12V DC or 24V DC battery/power supply.

UK & International +44 (0)1392531280 For further installation and warranty information please visit: www.scanstrut.com