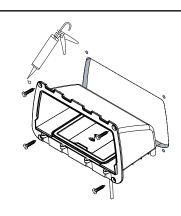

- Install drainage on product.
- Drain holes: Ø5mm (0.2") drill bit required.
- Drain pipe: ID Ø8mm (5/16") required.

(4)

- Secure pocket in place using 4x countersunk fixings.
- Apply silicone sealent to fixings holes.

(5

- Attach front bezel.
- Secure in place using 4x pan head fixings.

6

- Connect wires
   or connectors to
   12/24V supply,
   ensuring a waterproof
   connection.
- Fuse according to input voltage and current.